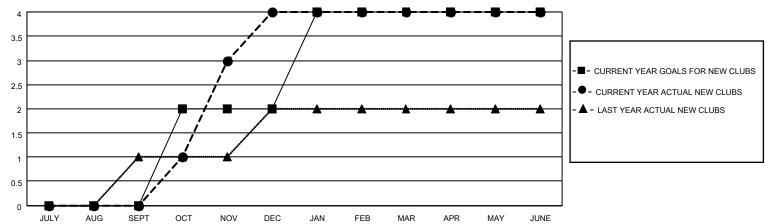

## GOALS AND ACTUAL NEW CLUBS CUMULATIVE

## MONTHLY MEMBERSHIP PROGRESS REPORT

LOCATION INDIA District 317 D Results as of: 6/30/2021

| Clubs         |               |             |               | Members               |                        |                         |                                                    |  |
|---------------|---------------|-------------|---------------|-----------------------|------------------------|-------------------------|----------------------------------------------------|--|
|               | RESULTS FOR   | R 2020-2021 |               | RESULTS FOR 2020-2021 |                        |                         |                                                    |  |
| QUARTER       | NEW CLUB GOAL | NEW CLUBS   | DROPPED CLUBS | QUARTER MEMI          | BER GROWTH NET<br>GOAL | MEMBER GROWTH<br>ACTUAL | DROPPED<br>MEMBERS ACTUAL<br>(including transfers) |  |
| JULY/AUG/SEPT | 0             | 0           | 0             | JULY/AUG/SEPT         | 80                     | 86                      | 55                                                 |  |
| OCT/NOV/DEC   | 2             | 4           | 0             | OCT/NOV/DEC           | 100                    | 298                     | 203                                                |  |
| JAN/FEB/MAR   | 2             | 0           | 3             | JAN/FEB/MAR           | 150                    | 58                      | 45                                                 |  |
| APR/MAY/JUNE  | 0             | 0           | 0             | APR/MAY/JUNE          | 100                    | 95                      | 278                                                |  |