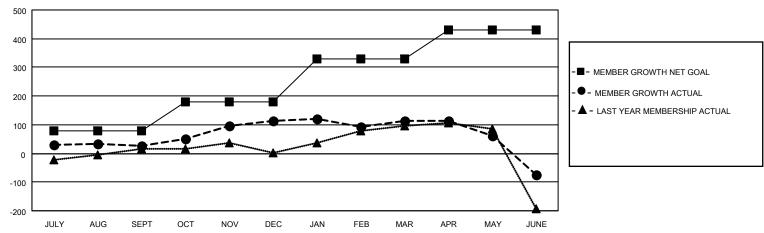

## GOALS AND ACTUAL MEMBERS CUMULATIVE

| DROPPED CLUBS: 3  |     | 78 CLUBS OF 102 ADDED 1 OR MORE<br>NEW MEMBERS | GENDER DISTRIBUTION  MALE 2,816 (76.40%) |              |       |
|-------------------|-----|------------------------------------------------|------------------------------------------|--------------|-------|
| DROPPED MEMBERS   |     |                                                | FEMALE                                   | 870 (23.60%) |       |
| DECEASED          | 45  | CLICK HERE FOR CUMULATIVE                      | TOTAL FAMILY UNIT MEMBERS                |              | 1,284 |
| CLUB CANCELLED 23 |     | MEMBERSHIP DATA                                | FAMILY MEMBERS PAYING HALF DUES          |              | CE O  |
| OTHER 514         |     |                                                |                                          |              | 658   |
| TOTAL             | 582 |                                                |                                          |              |       |

## MONTHLY MEMBERSHIP PROGRESS REPORT

LOCATION INDIA District 317 D Results as of: 6/30/2021

| Clubs         |               |             |               | Members               |                        |                         |                                                    |  |
|---------------|---------------|-------------|---------------|-----------------------|------------------------|-------------------------|----------------------------------------------------|--|
|               | RESULTS FOR   | R 2020-2021 |               | RESULTS FOR 2020-2021 |                        |                         |                                                    |  |
| QUARTER       | NEW CLUB GOAL | NEW CLUBS   | DROPPED CLUBS | QUARTER MEMI          | BER GROWTH NET<br>GOAL | MEMBER GROWTH<br>ACTUAL | DROPPED<br>MEMBERS ACTUAL<br>(including transfers) |  |
| JULY/AUG/SEPT | 0             | 0           | 0             | JULY/AUG/SEPT         | 80                     | 86                      | 55                                                 |  |
| OCT/NOV/DEC   | 2             | 4           | 0             | OCT/NOV/DEC           | 100                    | 298                     | 203                                                |  |
| JAN/FEB/MAR   | 2             | 0           | 3             | JAN/FEB/MAR           | 150                    | 58                      | 45                                                 |  |
| APR/MAY/JUNE  | 0             | 0           | 0             | APR/MAY/JUNE          | 100                    | 95                      | 278                                                |  |